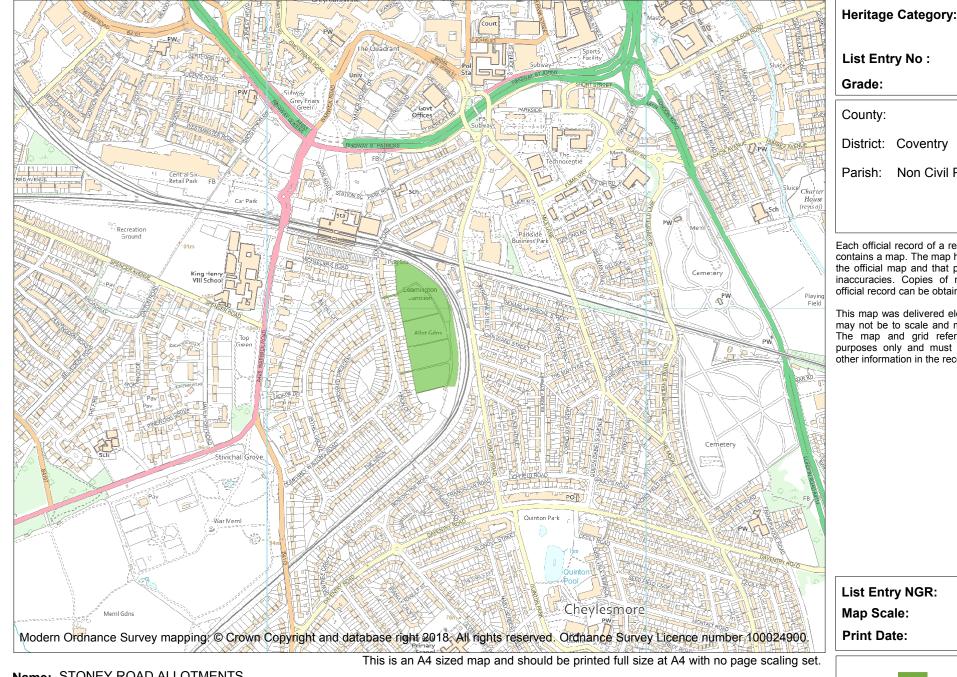

|            |                  | Park and Garden |  |
|------------|------------------|-----------------|--|
| Entry No : |                  | 1001494         |  |
| le:        |                  | *               |  |
| nty:       |                  |                 |  |
| ict:       | Coventry         |                 |  |
| sh:        | Non Civil Parish |                 |  |
|            |                  |                 |  |
|            |                  |                 |  |

Each official record of a registered garden or other land contains a map. The map here has been translated from the official map and that process may have introduced inaccuracies. Copies of maps that form part of the official record can be obtained from Historic England.

This map was delivered electronically and when printed may not be to scale and may be subject to distortions. The map and grid references are for identification purposes only and must be read in conjunction with other information in the record.

|                 | 20 Way 2024    |
|-----------------|----------------|
| Print Date:     | 20 May 2024    |
| Map Scale:      | 1:10000        |
| List Entry NGR: | SP 33403 77940 |
|                 |                |

HistoricEngland.org.uk

Name: STONEY ROAD ALLOTMENTS